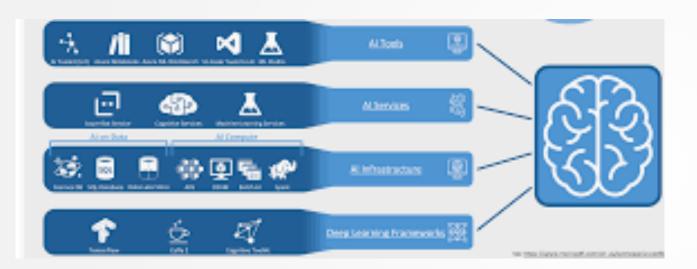

#### Al Flexibility

We have built a dramatically simpler and more flexible IT service management platform, using agent-based automation and machine learning.

Prebuilt templates and workflows accelerate the ability to automate business processes such as employee on-boarding, pro-active customer management and a host others to drive significant efficiency within the enterprise.

# Integrated ITSM Platform!

We provide fully functional project management, resource planning, and more. Built in analytics provide a 360 degree view of the technology activities, investments and value derived from IT.