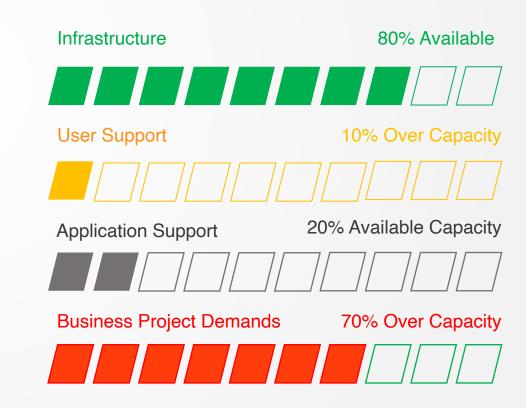

# Dramatically reduces the Total Cost of Ownership!

Unlike legacy ITSM solutions, Service Prime is highly configurable and does not require long, expensive services engagements for implementation. Contact us to see how we can lower your TCO.

# Service Now

Using Service Prime, TCO is about 10% or less of the cost of using Service Now over a three year period. The cost of entry as well as the cost of sustaining Service Prime product is less than a tenth of Service Now!