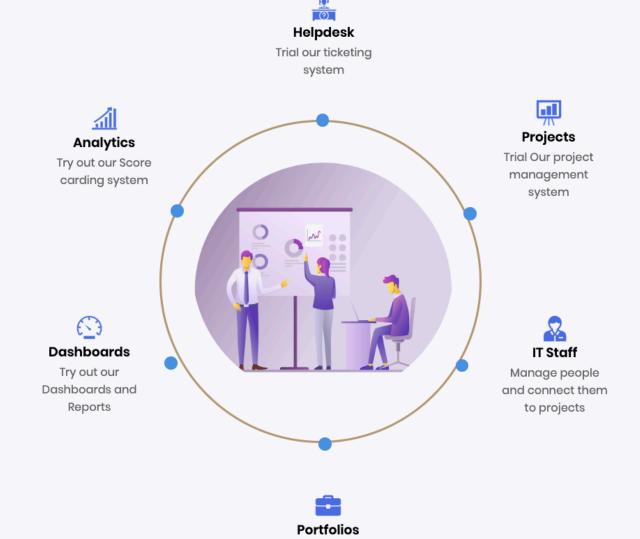

Service Prime is a complete solution. Our platform uses AI to make it easy to digitize workflows and automates IT service desk, project management, resource management, and more.

# Give Service Prime a try!

Our philosophy is simple. We put your success first. Service Prime gives you all the modules you want to run IT, and most important, when you want them.

Service Prime facilitates automating shared services not just for IT but across the entire enterprise. This helps IT leadership use the same tool within the department and extend its use to other functions in the business. Service Prime is modular, integrated and quick to deploy.